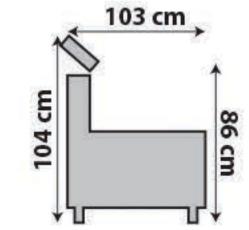

## JASPER small

coussins / kussens : cat. D, dotan LIGHT GREY 9815 carcasse / karkas : cat. D, dotan ANTRACITE 9812

Couleurs par revêtement / Kleuren per bekleding

Merci de spécifier 2 teintes : 1 pour les coussins et 1 pour la carcasse.

Gelieve 2 kleuren te specifiëren : 1 voor de kussens en 1 voor de karkas.

**R** = Possibilité de relax électrique / Elektrische relax mogelijk

CONFORTLUXE