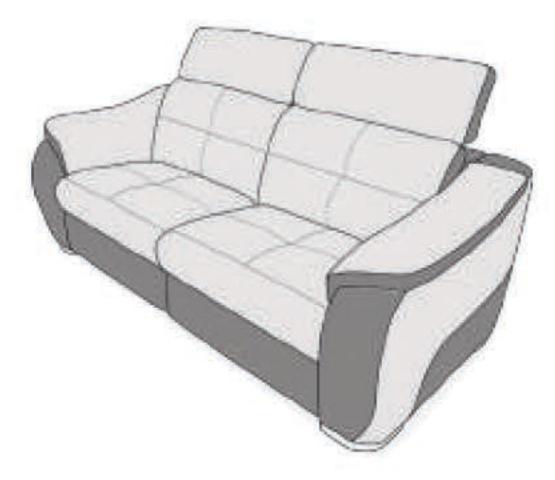

## JASPER small

coussins / kussens : cat. D, dotan LIGHT GREY 9815 carcasse / karkas : cat. D, dotan ANTRACITE 9812

Couleurs par revêtement / Kleuren per bekleding

Merci de spécifier 2 teintes : 1 pour les coussins et 1 pour la carcasse.

Gelieve 2 kleuren te specifiëren : 1 voor de kussens en 1 voor de karkas.

**R** = Possibilité de relax électrique / Elektrische relax mogelijk

CONFORTLUXE