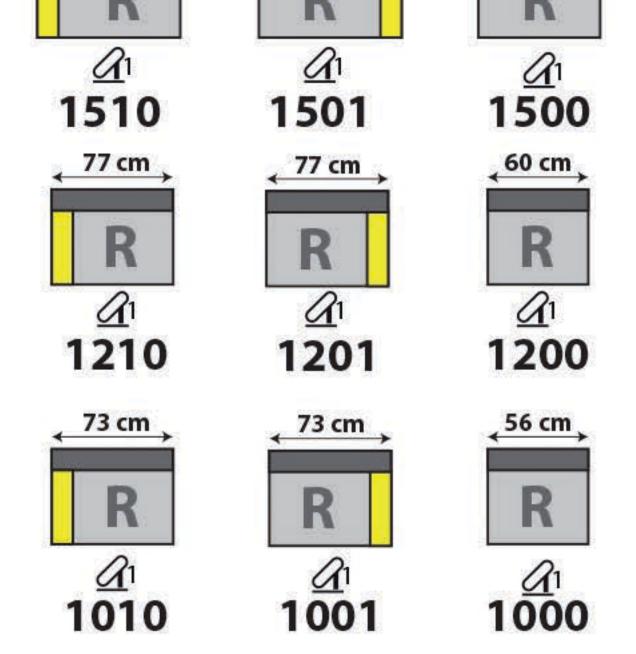

Gelieve 2 kleuren te specifiëren : 1 voor de kussens en 1 voor de karkas.

**R** = Possibilité de relax électrique / Elektrische relax mogelijk

CONFORTLUXE