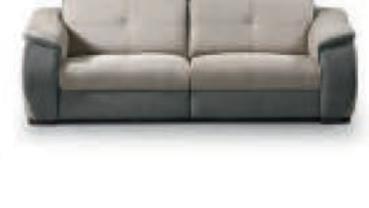

## JASPER large

coussins / kussens : cat. D, dotan LIGHT GREY 9815 carcasse / karkas : cat. D, dotan ANTRACITE 9812

Couleurs par revêtement / Kleuren per bekleding

Merci de spécifier 2 teintes : 1 pour les coussins et 1 pour la carcasse.

Gelieve 2 kleuren te specifiëren : 1 voor de kussens en 1 voor de karkas.

|  |  | <br> |  |
|--|--|------|--|
|  |  |      |  |
|  |  |      |  |