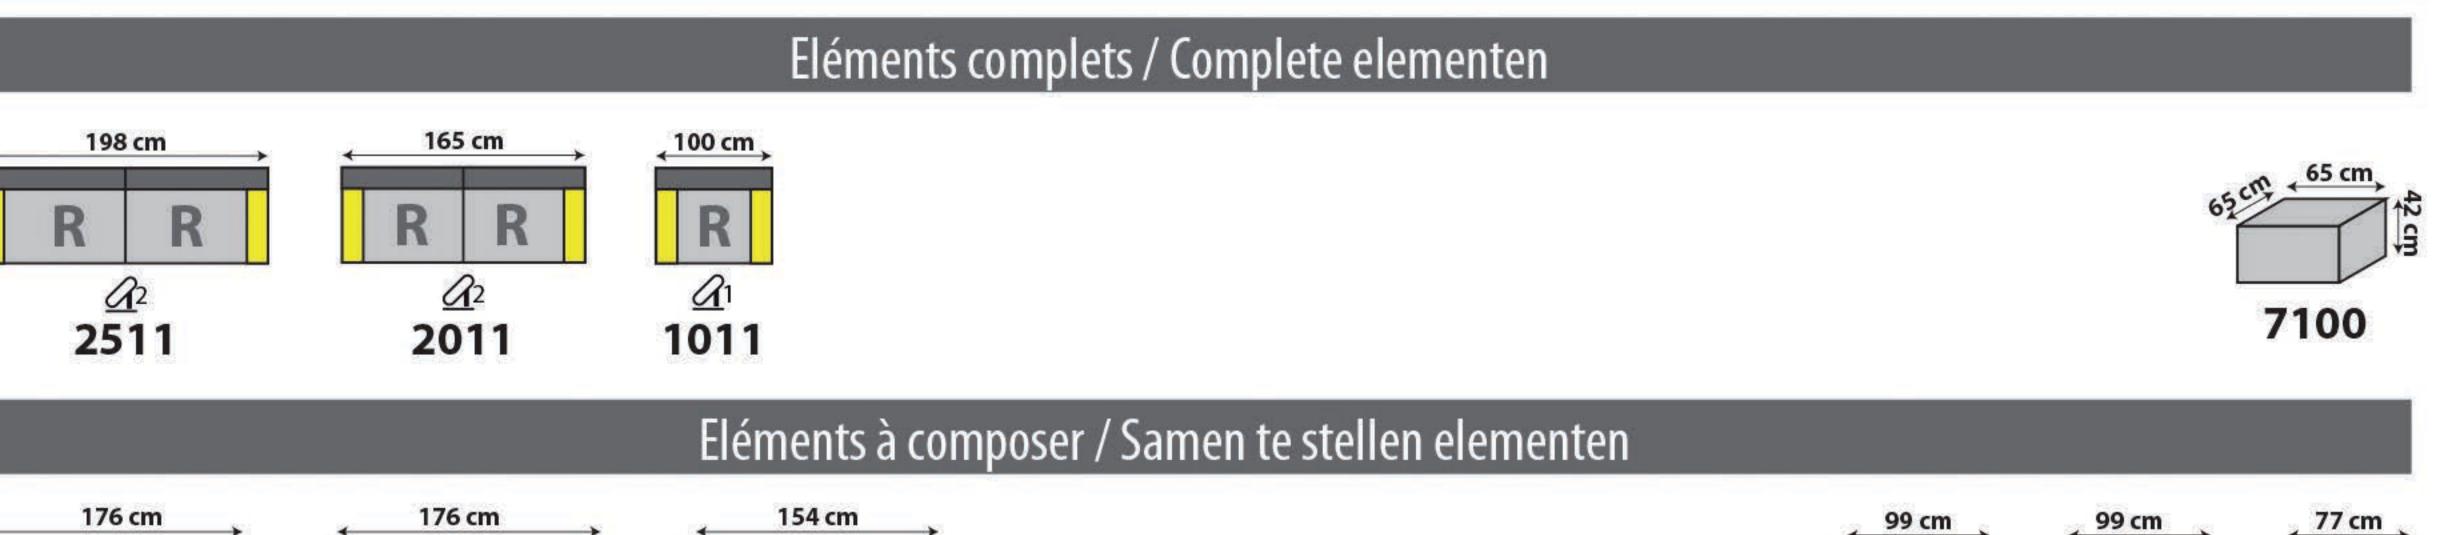

Gelieve 2 kleuren te specifiëren : 1 voor de kussens en 1 voor de karkas.

**R** = Possibilité de relax électrique / Elektrische relax mogelijk

CONFORTLUXE