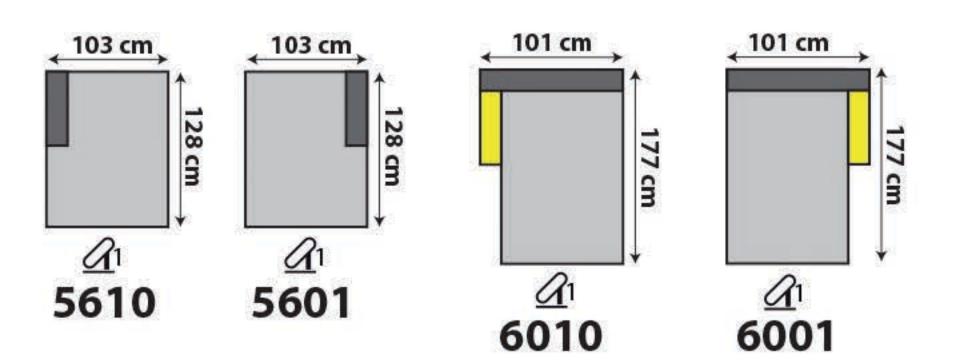

## JASPER large

coussins / kussens : cat. D, dotan LIGHT GREY 9815 carcasse / karkas : cat. D, dotan ANTRACITE 9812

Couleurs par revêtement / Kleuren per bekleding

Merci de spécifier 2 teintes : 1 pour les coussins et 1 pour la carcasse.

Gelieve 2 kleuren te specifiëren : 1 voor de kussens en 1 voor de karkas.

|  |  | <br> |  |
|--|--|------|--|
|  |  |      |  |
|  |  |      |  |