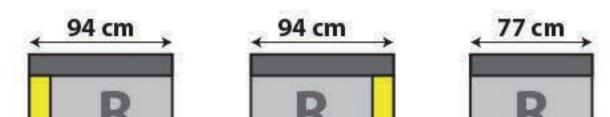

Gelieve 2 kleuren te specifiëren : 1 voor de kussens en 1 voor de karkas.

**R** = Possibilité de relax électrique / Elektrische relax mogelijk

CONFORTLUXE