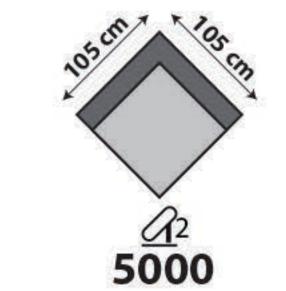

## JASPER small

coussins / kussens : cat. D, dotan LIGHT GREY 9815 carcasse / karkas : cat. D, dotan ANTRACITE 9812

Couleurs par revêtement / Kleuren per bekleding

Merci de spécifier 2 teintes : 1 pour les coussins et 1 pour la carcasse.

Gelieve 2 kleuren te specifiëren : 1 voor de kussens en 1 voor de karkas.

**R** = Possibilité de relax électrique / Elektrische relax mogelijk

CONFORTLUXE