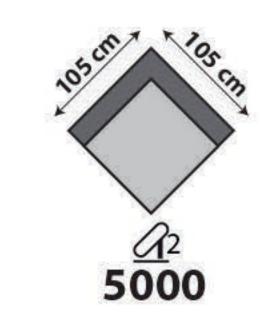

## JASPER small

coussins / kussens : cat. D, dotan LIGHT GREY 9815 carcasse / karkas : cat. D, dotan ANTRACITE 9812

Couleurs par revêtement / Kleuren per bekleding

Merci de spécifier 2 teintes : 1 pour les coussins et 1 pour la carcasse.

Gelieve 2 kleuren te specifiëren : 1 voor de kussens en 1 voor de karkas.

**R** = Possibilité de relax électrique / Elektrische relax mogelijk

CONFORTLUXE