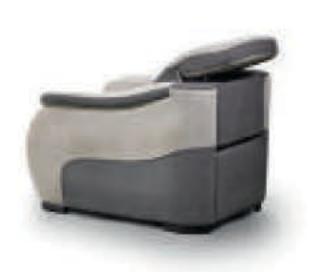

## JASPER small

coussins / kussens : cat. D, dotan LIGHT GREY 9815 carcasse / karkas : cat. D, dotan ANTRACITE 9812

Couleurs par revêtement / Kleuren per bekleding

Merci de spécifier 2 teintes : 1 pour les coussins et 1 pour la carcasse.

Gelieve 2 kleuren te specifiëren : 1 voor de kussens en 1 voor de karkas.

**R** = Possibilité de relax électrique / Elektrische relax mogelijk

CONFORTLUXE