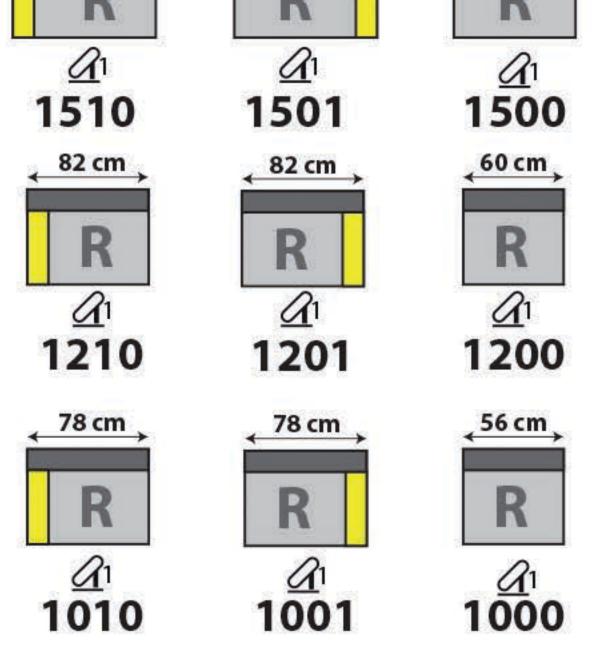

Gelieve 2 kleuren te specifiëren : 1 voor de kussens en 1 voor de karkas.

**R** = Possibilité de relax électrique / Elektrische relax mogelijk

CONFORTLUXE