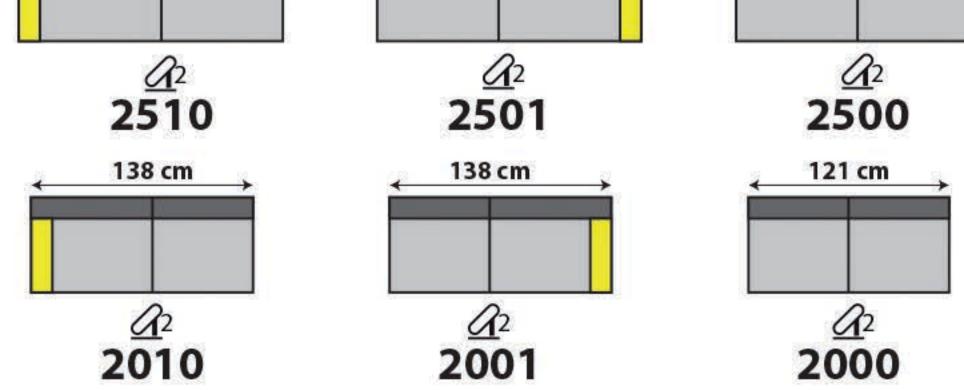

Gelieve 2 kleuren te specifiëren : 1 voor de kussens en 1 voor de karkas.

**R** = Possibilité de relax électrique / Elektrische relax mogelijk

CONFORTLUXE