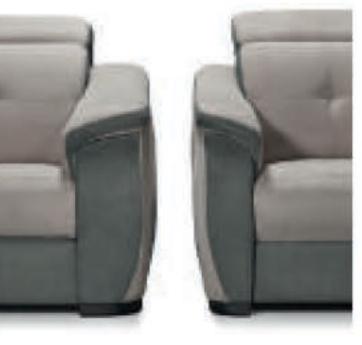

## JASPER small

coussins / kussens : cat. D, dotan LIGHT GREY 9815 carcasse / karkas : cat. D, dotan ANTRACITE 9812

Couleurs par revêtement / Kleuren per bekleding

Merci de spécifier 2 teintes : 1 pour les coussins et 1 pour la carcasse.

Gelieve 2 kleuren te specifiëren : 1 voor de kussens en 1 voor de karkas.

**R** = Possibilité de relax électrique / Elektrische relax mogelijk

CONFORTLUXE