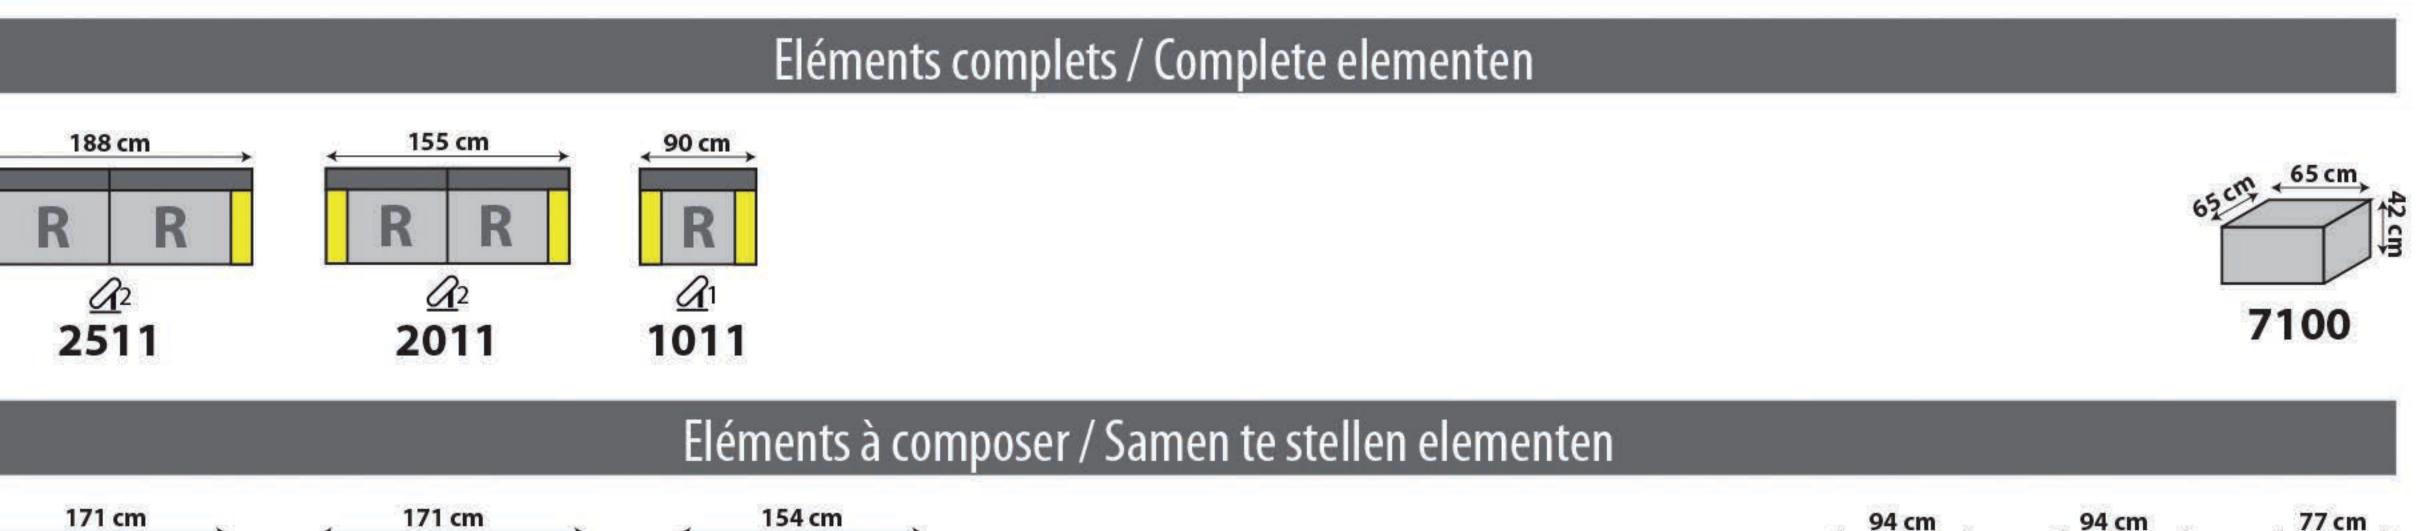

Gelieve 2 kleuren te specifiëren : 1 voor de kussens en 1 voor de karkas.

**R** = Possibilité de relax électrique / Elektrische relax mogelijk

CONFORTLUXE