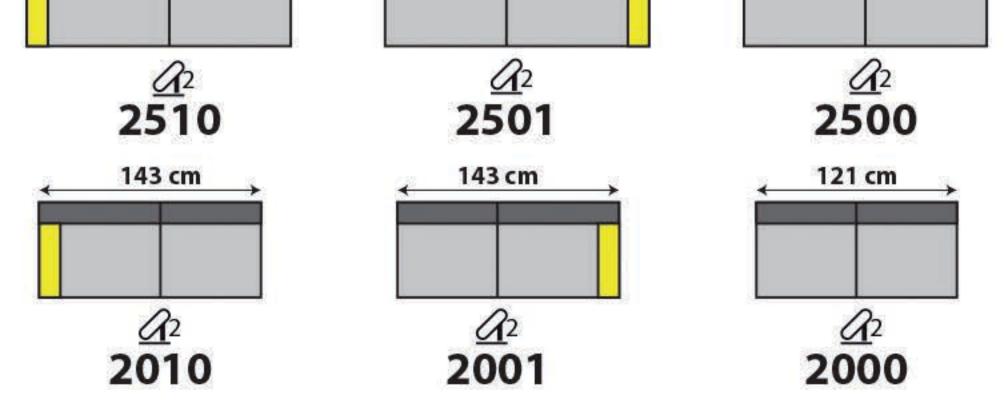

Gelieve 2 kleuren te specifiëren : 1 voor de kussens en 1 voor de karkas.

**R** = Possibilité de relax électrique / Elektrische relax mogelijk

CONFORTLUXE