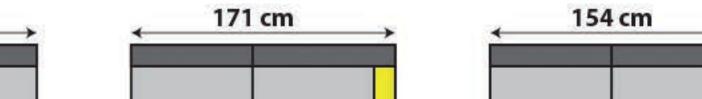

Gelieve 2 kleuren te specifiëren : 1 voor de kussens en 1 voor de karkas.

**R** = Possibilité de relax électrique / Elektrische relax mogelijk

CONFORTLUXE