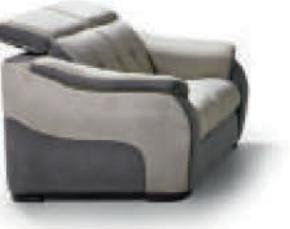

## JASPER small

coussins / kussens : cat. D, dotan LIGHT GREY 9815 carcasse / karkas : cat. D, dotan ANTRACITE 9812

Couleurs par revêtement / Kleuren per bekleding

Merci de spécifier 2 teintes : 1 pour les coussins et 1 pour la carcasse.

Gelieve 2 kleuren te specifiëren : 1 voor de kussens en 1 voor de karkas.

**R** = Possibilité de relax électrique / Elektrische relax mogelijk

CONFORTLUXE