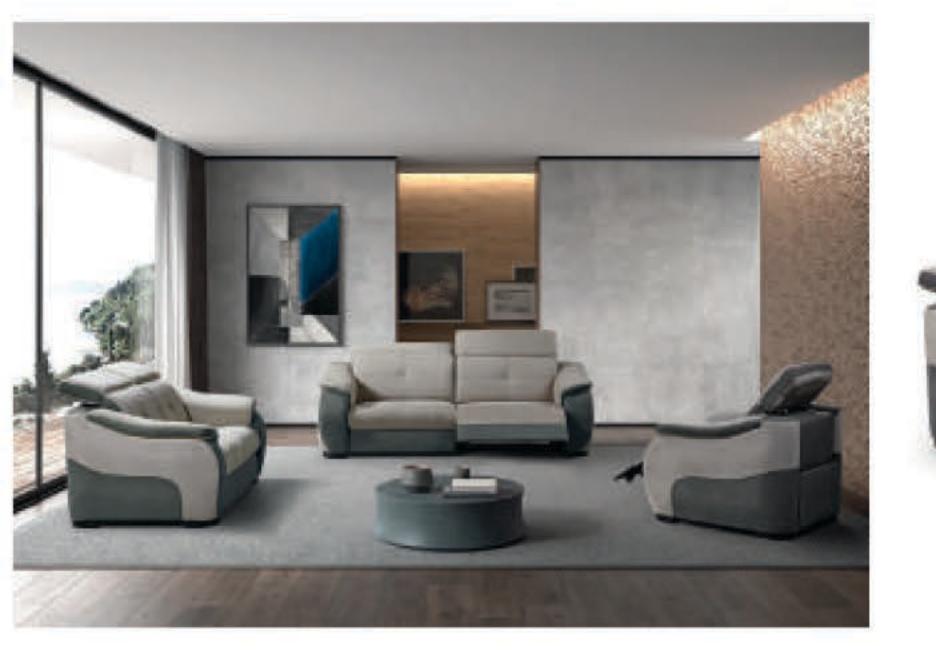

## JASPER large

coussins / kussens : cat. D, dotan LIGHT GREY 9815 carcasse / karkas : cat. D, dotan ANTRACITE 9812

Couleurs par revêtement / Kleuren per bekleding

Merci de spécifier 2 teintes : 1 pour les coussins et 1 pour la carcasse.

Gelieve 2 kleuren te specifiëren : 1 voor de kussens en 1 voor de karkas.

|  |  | <br> |  |
|--|--|------|--|
|  |  |      |  |
|  |  |      |  |

## JASPER small

coussins / kussens : cat. D, dotan LIGHT GREY 9815 carcasse / karkas : cat. D, dotan ANTRACITE 9812

Couleurs par revêtement / Kleuren per bekleding

Merci de spécifier 2 teintes : 1 pour les coussins et 1 pour la carcasse.

Gelieve 2 kleuren te specifiëren : 1 voor de kussens en 1 voor de karkas.

**R** = Possibilité de relax électrique / Elektrische relax mogelijk

CONFORTLUXE