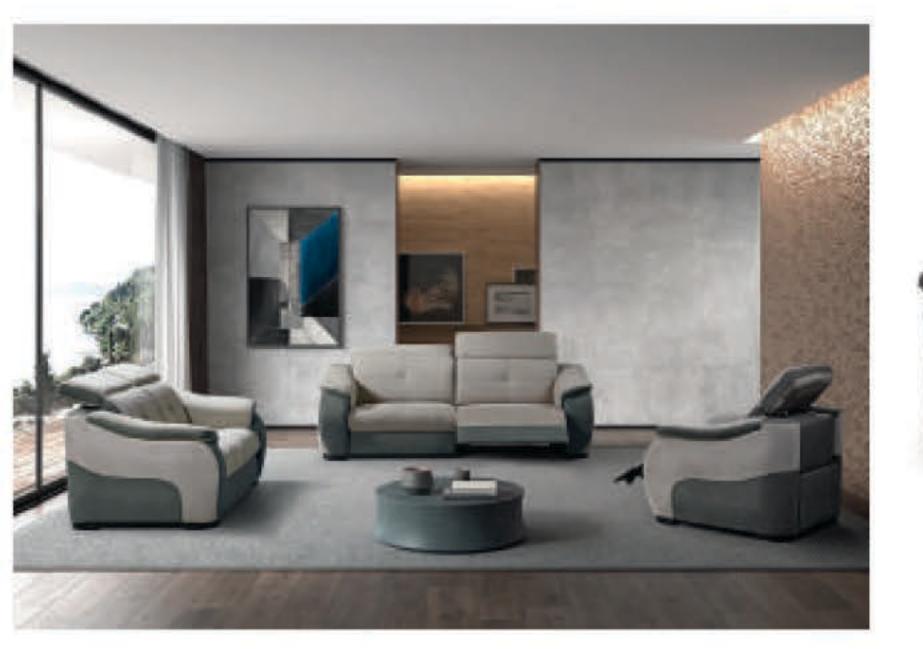

## JASPER large

coussins / kussens : cat. D, dotan LIGHT GREY 9815 carcasse / karkas : cat. D, dotan ANTRACITE 9812

Couleurs par revêtement / Kleuren per bekleding

Merci de spécifier 2 teintes : 1 pour les coussins et 1 pour la carcasse.

Gelieve 2 kleuren te specifiëren : 1 voor de kussens en 1 voor de karkas.

|  |  | <br> |  |
|--|--|------|--|
|  |  |      |  |
|  |  |      |  |

## JASPER small

coussins / kussens : cat. D, dotan LIGHT GREY 9815 carcasse / karkas : cat. D, dotan ANTRACITE 9812

Couleurs par revêtement / Kleuren per bekleding

Merci de spécifier 2 teintes : 1 pour les coussins et 1 pour la carcasse.

Gelieve 2 kleuren te specifiëren : 1 voor de kussens en 1 voor de karkas.

**R** = Possibilité de relax électrique / Elektrische relax mogelijk

CONFORTLUXE