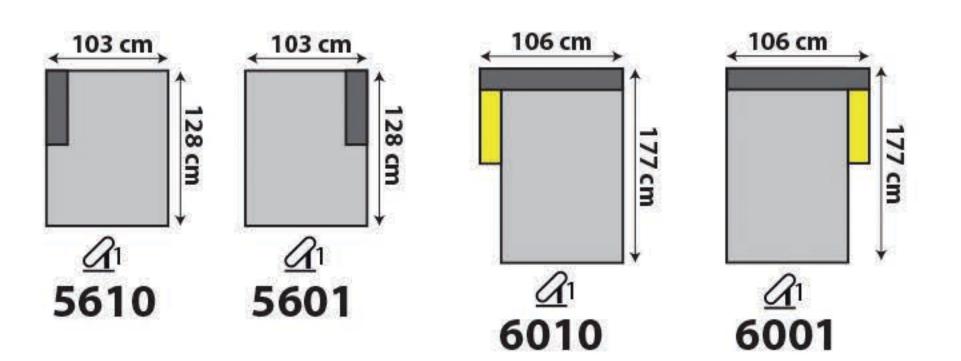

## JASPER large

coussins / kussens : cat. D, dotan LIGHT GREY 9815 carcasse / karkas : cat. D, dotan ANTRACITE 9812

Couleurs par revêtement / Kleuren per bekleding

Merci de spécifier 2 teintes : 1 pour les coussins et 1 pour la carcasse.

Gelieve 2 kleuren te specifiëren : 1 voor de kussens en 1 voor de karkas.

|  |  | <br> |  |
|--|--|------|--|
|  |  |      |  |
|  |  |      |  |