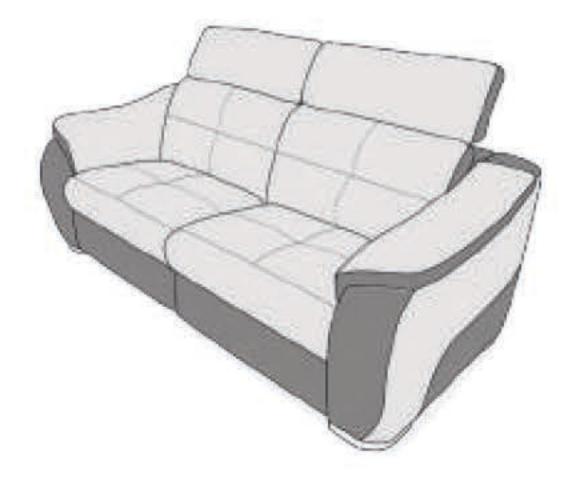

## JASPER large

coussins / kussens : cat. D, dotan LIGHT GREY 9815 carcasse / karkas : cat. D, dotan ANTRACITE 9812

Couleurs par revêtement / Kleuren per bekleding

Merci de spécifier 2 teintes : 1 pour les coussins et 1 pour la carcasse.

Gelieve 2 kleuren te specifiëren : 1 voor de kussens en 1 voor de karkas.

|  |  | <br> |  |
|--|--|------|--|
|  |  |      |  |
|  |  |      |  |