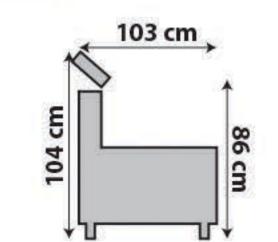

## JASPER large

coussins / kussens : cat. D, dotan LIGHT GREY 9815 carcasse / karkas : cat. D, dotan ANTRACITE 9812

Couleurs par revêtement / Kleuren per bekleding

Merci de spécifier 2 teintes : 1 pour les coussins et 1 pour la carcasse.

Gelieve 2 kleuren te specifiëren : 1 voor de kussens en 1 voor de karkas.

|  |  | <br> |  |
|--|--|------|--|
|  |  |      |  |
|  |  |      |  |