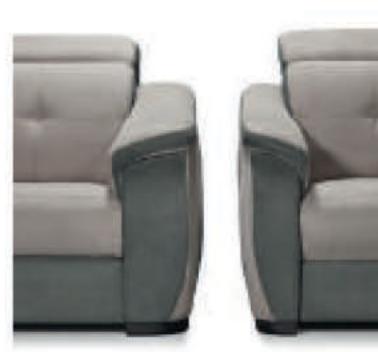

## JASPER large

coussins / kussens : cat. D, dotan LIGHT GREY 9815 carcasse / karkas : cat. D, dotan ANTRACITE 9812

Couleurs par revêtement / Kleuren per bekleding

Merci de spécifier 2 teintes : 1 pour les coussins et 1 pour la carcasse.

Gelieve 2 kleuren te specifiëren : 1 voor de kussens en 1 voor de karkas.

|  |  | <br> |  |
|--|--|------|--|
|  |  |      |  |
|  |  |      |  |