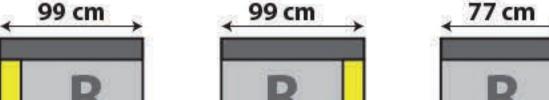

Gelieve 2 kleuren te specifiëren : 1 voor de kussens en 1 voor de karkas.

**R** = Possibilité de relax électrique / Elektrische relax mogelijk

CONFORTLUXE